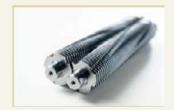

- 35-year warranty on solid-steel cutters
- Handled correctly, document shredders come with a 2-year warranty on proper working order

Feed width: 400 mm Shred capacity A4 70 g/m<sup>2</sup>: 35 sheet Shred capacity A4 80g/m<sup>2</sup>: 28 sheet Shred size: 3,9 mm

Permanent measurement of paper volume for uninterrupted shredding.

Automatic acoustic switchoff function stops the motor instantly.

Solid-steel cutters in special steel can cope with paper clips and staples.