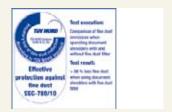

## High volume document shredder DAHLE CleanTEC®

41604

Innovative DAHLE CleanTEC®filter system for reducing fine dust.

TÜV Nord confirms:Over 98% less fine dust in the air from document shredders.

The filter can be changed quickly and easily.