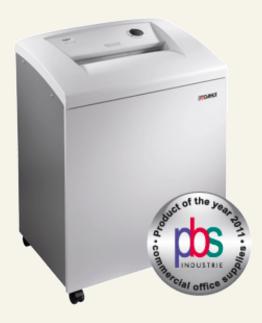

## High volume document shredder DAHLE CleanTEC®

**Optional features** 20708 Waste bags

20710

Fine dust filter

## 41604

With the unique DAHLE CleanTEC® filter system for a better indoor climate and the convenience of the DAHLE Safe Technology safety package. Powerful motor for high shredding capacity, particularly quiet. Solid-steel cutters in special high-grade steel can cope with paper clips and staples. User-friendly electronics with electronic start/stop function controlled by integrated light barrier. Ergonomically designed control panel with illuminated function and information unit. Simple and safe paper infeed. Motor cuts out automatically when waste bag is full and door is open. Auto-reverse function. Energy saving from two inactivity levels: Sleep mode after 10 minutes and complete shut-down after 30 minutes. Widely opening door for convenient waste bag disposal. Good mobility from large casters and brakes for firm standing. Highquality wooden base cabinet. Including 10 waste bags.

## High volume document shredder DAHLE CleanTEC®

41604

Innovative DAHLE CleanTEC®filter system for reducing fine dust.

TÜV Nord confirms:Over 98% less fine dust in the air from document shredders.

The filter can be changed quickly and easily.