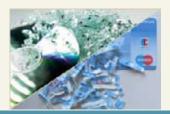

Multi-function control panel for fast, easy operation.

Castors with brake for convenient mobility and firm standing.

This document shredder destroys CDs/DVDs and cheque cards.

Separate waste box for CDs/ DVDs and cheque cards.