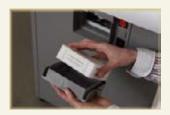

Multi-function control panel for fast, easy operation.

Castors with brake for convenient mobility and firm standing.

This document shredder destroys CDs/DVDs and cheque cards.

Separate waste box for CDs/ DVDs and cheque cards.