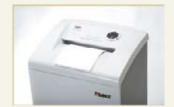

## High volume document shredder DAHLE CleanTEC®

**Optional features** 20708 Waste bags

20710

Fine dust filter

## 41604

With the unique DAHLE CleanTEC® filter system for a better indoor climate and the convenience of the DAHLE Safe Technology safety package. Powerful motor for high shredding capacity, particularly quiet. Solid-steel cutters in special high-grade steel can cope with paper clips and staples. User-friendly electronics with electronic start/stop function controlled by integrated light barrier. Ergonomically designed control panel with illuminated function and information unit. Simple and safe paper infeed. Motor cuts out automatically when waste bag is full and door is open. Auto-reverse function. Energy saving from two inactivity levels: Sleep mode after 10 minutes and complete shut-down after 30 minutes. Widely opening door for convenient waste bag disposal. Good mobility from large casters and brakes for firm standing. Highquality wooden base cabinet. Including 10 waste bags.