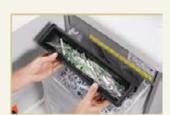

## High volume document shredder DAHLE CleanTEC®

41604

Innovative DAHLE CleanTEC®filter system for reducing fine dust.

TÜV Nord confirms:Over 98% less fine dust in the air from document shredders.

The filter can be changed quickly and easily.