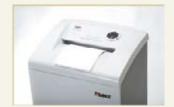

## High volume document shredder DAHLE CleanTEC®

**Optional features** 20708 Waste bags

20710 Fine dust filter

## 41506

With the unique DAHLE CleanTEC® filter system for a better indoor climate and the convenience of the DAHLE Safe Technology safety package. Powerful motor for high shredding capacity, particularly quiet. Solid-steel cutters in special high-grade steel can cope with paper clips and staples. User-friendly electronics with electronic start/stop function controlled by integrated light barrier. Ergonomically designed control panel with illuminated function and information unit. Simple and safe paper infeed. Motor cuts out automatically when waste bag is full and door is open. Auto-reverse function. Energy saving from two inactivity levels: Sleep mode after 10 minutes and complete shut-down after 30 minutes. Widely opening door for convenient waste bag disposal. Good mobility from large casters and brakes for firm standing. Highquality wooden base cabinet. Including 10 waste bags.