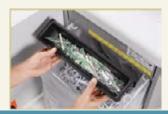

## High volume document shredder DAHLE CleanTEC®

41506

Innovative DAHLE CleanTEC®filter system for reducing fine dust.

TÜV Nord confirms:Over 98% less fine dust in the air from document shredders.

The filter can be changed quickly and easily.