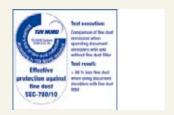

## High volume document shredder DAHLE CleanTEC®

41506

Innovative DAHLE CleanTEC®filter system for reducing fine dust.

TÜV Nord confirms:Over 98% less fine dust in the air from document shredders.

The filter can be changed quickly and easily.