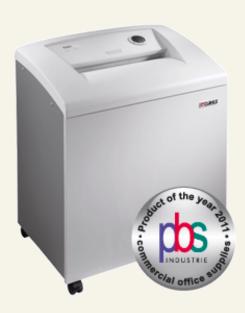

## High volume document shredder DAHLE CleanTEC®

**Optional features** 20708 Waste bags

20710 Fine dust filter

## 41506

With the unique DAHLE CleanTEC® filter system for a better indoor climate and the convenience of the DAHLE Safe Technology safety package. Powerful motor for high shredding capacity, particularly quiet. Solid-steel cutters in special high-grade steel can cope with paper clips and staples. User-friendly electronics with electronic start/stop function controlled by integrated light barrier. Ergonomically designed control panel with illuminated function and information unit. Simple and safe paper infeed. Motor cuts out automatically when waste bag is full and door is open. Auto-reverse function. Energy saving from two inactivity levels: Sleep mode after 10 minutes and complete shut-down after 30 minutes. Widely opening door for convenient waste bag disposal. Good mobility from large casters and brakes for firm standing. Highquality wooden base cabinet. Including 10 waste bags.

- 35-year warranty on solid-steel cutters
- Handled correctly, document shredders come with a 2-year warranty on proper working order

Feed width: 310 mm Shred capacity A4 70 g/m<sup>2</sup>: 43 sheet Shred capacity A4 80g/m<sup>2</sup>: 35 sheet Shred size: 5,8 mm

Security level: P-2 / 0-2 / T-2 / E-2

Operation: Electronics Shred speed: 4,5 m/min Waste volume: 140 Litre db (A) when idle: 46 db Motor: 900 Watts Voltage: 230 V

Dimensions: 870 x 730 x 510 Hx-

WxD/mm

Weight: 63 kg