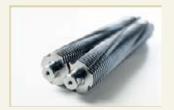

- 35-year warranty on solid-steel cutters
- Handled correctly, document shredders come with a 2-year warranty on proper working order

Feed width: 310 mm Shred capacity A4 70 g/m<sup>2</sup>: 43 sheet Shred capacity A4 80g/m<sup>2</sup>: 35 sheet Shred size: 5,8 mm

Permanent measurement of paper volume for uninterrupted shredding.

Automatic acoustic switchoff function stops the motor instantly.

Solid-steel cutters in special steel can cope with paper clips and staples.