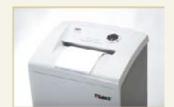

## Departmental shredder DAHLE CleanTEC®

**Optional features** 20707

Waste bags

20710 Fine dust filter

## 41406

With the unique DAHLE CleanTEC® filter system for a better indoor climate and the convenience of the DAHLE Safe Technology safety package. Powerful motor for high shredding capacity, particularly quiet. Solid-steel cutters in special high-grade steel can cope with paper clips and staples. User-friendly electronics with electronic start/stop function controlled by integrated light barrier. Ergonomically designed control panel with illuminated function and information unit. Simple and safe paper infeed. Motor cuts out automatically when waste bag is full and door is open. Auto-reverse function. Energy saving from two inactivity levels: Sleep mode after 10 minutes and complete shut-down after 30 minutes. Widely opening door for convenient waste bag disposal. Good mobility from large casters and brakes for firm standing. Highquality wooden base cabinet. Including 10 waste bags.

## Departmental shredder DAHLE CleanTEC®

41406

Innovative DAHLE CleanTEC®filter system for reducing fine dust.

TÜV Nord confirms:Over 98% less fine dust in the air from document shredders.

The filter can be changed quickly and easily.