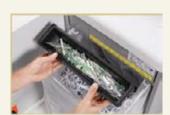

## Departmental shredder DAHLE CleanTEC®

41406

Innovative DAHLE CleanTEC®filter system for reducing fine dust.

TÜV Nord confirms:Over 98% less fine dust in the air from document shredders.

The filter can be changed quickly and easily.