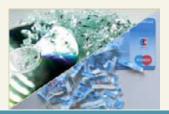

Multi-function control panel for fast, easy operation.

Castors with brake for convenient mobility and firm standing.

This document shredder destroys CDs/DVDs and cheque cards.

Separate waste box for CDs/ DVDs and cheque cards.