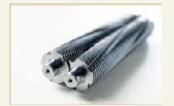

Permanent measurement of paper volume for uninterrupted shredding.

Automatic acoustic switchoff function stops the motor instantly.

Solid-steel cutters in special steel can cope with paper clips and staples.