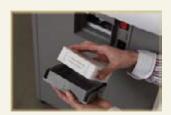

## Departmental shredder DAHLE CleanTEC®

41406

Innovative DAHLE CleanTEC®filter system for reducing fine dust.

TÜV Nord confirms:Over 98% less fine dust in the air from document shredders.

The filter can be changed quickly and easily.