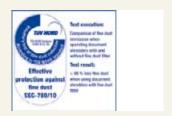

## Departmental shredder DAHLE CleanTEC®

41406

Innovative DAHLE CleanTEC®filter system for reducing fine dust.

TÜV Nord confirms:Over 98% less fine dust in the air from document shredders.

The filter can be changed quickly and easily.