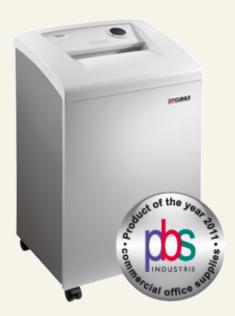

## Departmental shredder DAHLE CleanTEC®

**Optional features** 20707

Waste bags

20710 Fine dust filter

## 41406

With the unique DAHLE CleanTEC® filter system for a better indoor climate and the convenience of the DAHLE Safe Technology safety package. Powerful motor for high shredding capacity, particularly quiet. Solid-steel cutters in special high-grade steel can cope with paper clips and staples. User-friendly electronics with electronic start/stop function controlled by integrated light barrier. Ergonomically designed control panel with illuminated function and information unit. Simple and safe paper infeed. Motor cuts out automatically when waste bag is full and door is open. Auto-reverse function. Energy saving from two inactivity levels: Sleep mode after 10 minutes and complete shut-down after 30 minutes. Widely opening door for convenient waste bag disposal. Good mobility from large casters and brakes for firm standing. Highquality wooden base cabinet. Including 10 waste bags.

## Departmental shredder DAHLE CleanTEC®

41406

Innovative DAHLE CleanTEC®filter system for reducing fine dust.

TÜV Nord confirms:Over 98% less fine dust in the air from document shredders.

The filter can be changed quickly and easily.