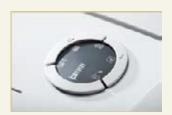

Multi-function control panel for fast, easy operation.

Castors with brake for convenient mobility and firm standing.

This document shredder destroys CDs/DVDs and cheque cards.

Separate waste box for CDs/ DVDs and cheque cards.