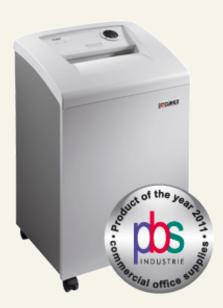

## Departmental shredder DAHLE CleanTEC®

**Optional features** 20707

Waste bags

20710 Fine dust filter

## 41306

With the unique DAHLE CleanTEC® filter system for a better indoor climate and the convenience of the DAHLE Safe Technology safety package. Powerful motor for high shredding capacity, particularly quiet. Solid-steel cutters in special high-grade steel can cope with paper clips and staples. User-friendly electronics with electronic start/stop function controlled by integrated light barrier. Ergonomically designed control panel with illuminated function and information unit. Simple and safe paper infeed. Motor cuts out automatically when waste bag is full and door is open. Auto-reverse function. Energy saving from two inactivity levels: Sleep mode after 10 minutes and complete shut-down after 30 minutes. Widely opening door for convenient waste bag disposal. Good mobility from large casters and brakes for firm standing. Highquality wooden base cabinet. Including 10 waste bags.

## Departmental shredder DAHLE CleanTEC®

41306

Innovative DAHLE CleanTEC®filter system for reducing fine dust.

TÜV Nord confirms:Over 98% less fine dust in the air from document shredders.

The filter can be changed quickly and easily.