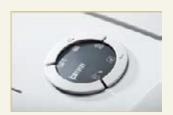

Multi-function control panel for fast, easy operation.

Castors with brake for convenient mobility and firm standing.

This document shredder destroys CDs/DVDs and cheque cards.

Separate waste box for CDs/ DVDs and cheque cards.