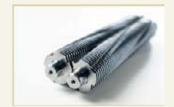

• 35-year warranty on solid-steel cutters

• Handled correctly, document shredders come with a 2-year warranty on proper working order

Feed width: 240 mm Shred capacity A4 70 g/m<sup>2</sup>: 27 sheet Shred capacity A4 80g/m<sup>2</sup>: 22 sheet Shred size: 5,8 mm

Permanent measurement of paper volume for uninterrupted shredding.

Automatic acoustic switchoff function stops the motor instantly.

Solid-steel cutters in special steel can cope with paper clips and staples.