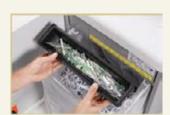

## Departmental shredder DAHLE CleanTEC®

41306

Innovative DAHLE CleanTEC®filter system for reducing fine dust.

TÜV Nord confirms:Over 98% less fine dust in the air from document shredders.

The filter can be changed quickly and easily.