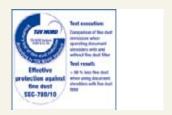

## Departmental shredder DAHLE CleanTEC®

41306

Innovative DAHLE CleanTEC®filter system for reducing fine dust.

TÜV Nord confirms:Over 98% less fine dust in the air from document shredders.

The filter can be changed quickly and easily.