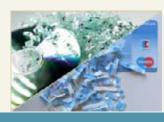

This document shredder destroys CDs/DVDs and cheque cards.

Separate waste box for CDs/ DVDs and cheque cards.