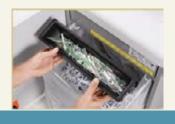

## 41304

Innovative DAHLE CleanTEC®filter system for reducing fine dust.

TÜV Nord confirms:Over 98% less fine dust in the air from document shredders.

The filter can be changed quickly and easily.

Permanent measurement of paper volume for uninterrupted shredding.

Automatic acoustic switchoff function stops the motor instantly.

Solid-steel cutters in special steel can cope with paper clips and staples.

Multi-function control panel for fast, easy operation.

Castors with brake for convenient mobility and firm standing.