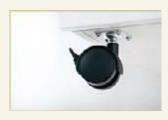

Automatic acoustic switchoff function stops the motor instantly.

Solid-steel cutters in special steel can cope with paper clips and staples.

Multi-function control panel for fast, easy operation.

Castors with brake for convenient mobility and firm standing.