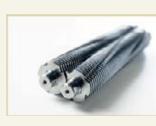

## 41304

With the unique DAHLE CleanTEC® filter system for a better indoor climate and the convenience of the DAHLE Safe Technology safety package. Powerful motor for high shredding capacity, particularly quiet. Solid-steel cutters in special high-grade steel can cope with paper clips and staples. User-friendly electronics with electronic start/stop function controlled by integrated light barrier. Ergonomically designed control panel with illuminated function and information unit. Simple and safe paper infeed. Motor cuts out automatically when waste bag is full and door is open. Auto-reverse function. Energy saving from two inactivity levels: Sleep mode after 10 minutes and complete shut-down after 30 minutes. Widely opening door for convenient waste bag disposal. Good mobility from large casters and brakes for firm standing. Highquality wooden base cabinet. Including 10 waste bags.

Automatic acoustic switchoff function stops the motor instantly.

Solid-steel cutters in special steel can cope with paper clips and staples.

Multi-function control panel for fast, easy operation.

Castors with brake for convenient mobility and firm standing.