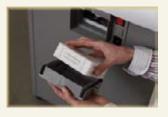

## 41304

Innovative DAHLE CleanTEC®filter system for reducing fine dust.

TÜV Nord confirms:Over 98% less fine dust in the air from document shredders.

The filter can be changed quickly and easily.

Permanent measurement of paper volume for uninterrupted shredding.