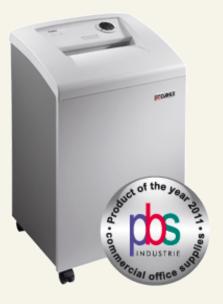

## 41304

With the unique DAHLE CleanTEC® filter system for a better indoor climate and the convenience of the DAHLE Safe Technology safety package. Powerful motor for high shredding capacity, particularly quiet. Solid-steel cutters in special high-grade steel can cope with paper clips and staples. User-friendly electronics with electronic start/stop function controlled by integrated light barrier. Ergonomically designed control panel with illuminated function and information unit. Simple and safe paper infeed. Motor cuts out automatically when waste bag is full and door is open. Auto-reverse function. Energy saving from two inactivity levels: Sleep mode after 10 minutes and complete shut-down after 30 minutes. Widely opening door for convenient waste bag disposal. Good mobility from large casters and brakes for firm standing. Highquality wooden base cabinet. Including 10 waste bags.

## 41304

Innovative DAHLE CleanTEC®filter system for reducing fine dust.

TÜV Nord confirms:Over 98% less fine dust in the air from document shredders.

The filter can be changed quickly and easily.

Permanent measurement of paper volume for uninterrupted shredding.

Automatic acoustic switchoff function stops the motor instantly.

Solid-steel cutters in special steel can cope with paper clips and staples.

Multi-function control panel for fast, easy operation.

Castors with brake for convenient mobility and firm standing.