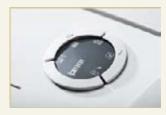

Automatic acoustic switchoff function stops the motor instantly.

Solid-steel cutters in special steel can cope with paper clips and staples.

Multi-function control panel for fast, easy operation.

Castors with brake for convenient mobility and firm standing.