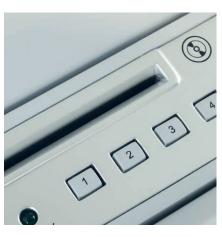

### **AUTO FEED SYSTEM**

Paper stacks of up to 300 sheets can be placed into the feeding compartment of the innovative auto feed system for automatic shredding.