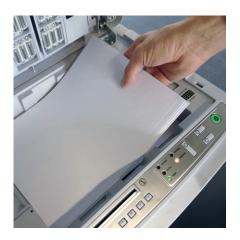

### **AUTO FEED SYSTEM**

Paper stacks of up to 300 sheets can be placed into the feeding compartment of the innovative auto feed system for automatic shredding.

#### **LOCKABLE AUTOFEED TRAY**

Locking feature to keep your sensitive items safe during the auto shredding process: Simply load a stack of paper, shut the lid, enter code and walk away while it shreds the entire stack.