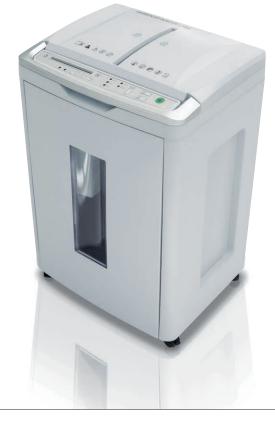

## SHREDCAT 8283 CC

← 22 cm →

Powerful auto feed document shredder for your office or the entire office floor. Convenient, automatic shredding of up to 300 sheets. Separate cutting unit and bin for CDs/DVDs.

## **Product characteristics**

By eliminating the need to manually feed papers, you can work on other tasks while the shredder shreds for you. Innovative auto feed system for automatic shredding of paper stacks with up to 300 sheets of paper (A4, 80 g/m²). Manual feeding of up to 6 sheets at a time. Convenient control panel with LED indications for the operational status and push buttons for forward / stop / reverse. Auto start and stop via a photo cell. Lockable lid of the paper chamber with freely selectable 4-digit programmable PIN code lock protects sensitive information during auto feed shredding. Automatic disconnection of power supply in EcoMode. Quiet, powerful and energy-efficient motor. Separate cutting unit for CDs/DVDs/plastic cards. Safe operation provided by a comprehensive safety package. Elegant shred bin, removable to the front, with large window showing fill level. High shred bin volume of 53 litres. Automatic stop if the shred bin is full. Second bin for CDs/DVDs/plastic cards allows easy waste separation. Mobile on castors.

#### **CONTROL PANEL WITH LEDS**

Easy operation via push buttons for forward/ stop/reverse. LEDs indicate the operational status of the shredder.

#### **PRACTICAL SHRED BIN**

With window showing fill level and automatic stop if the shred bin is full or removed from the shredder housing.