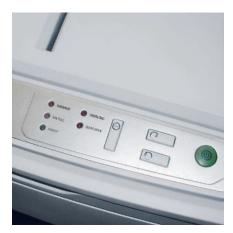

#### **CONTROL PANEL WITH LEDS**

Easy operation via push buttons for forward/ stop/reverse. LEDs indicate the operational status of the shredder.