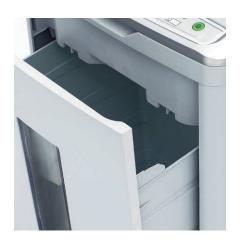

#### **PRACTICAL SHRED BIN**

With window showing fill level and automatic stop if the shred bin is full or removed from the shredder housing.