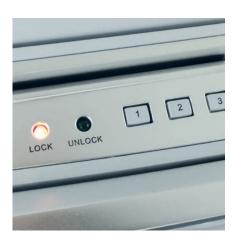

#### **LOCKABLE AUTOFEED TRAY**

Locking feature to keep your sensitive items safe during the auto shredding process: Simply load a stack of paper, shut the lid, enter code and walk away while it shreds the entire stack.