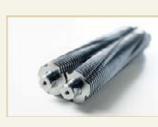

Automatic acoustic switchoff function stops the motor instantly.

Solid-steel cutters in special steel can cope with paper clips and staples.

Multi-function control panel for fast, easy operation.

Castors with brake for convenient mobility and firm standing.