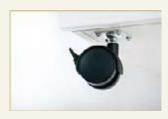

Automatic acoustic switchoff function stops the motor instantly.

Solid-steel cutters in special steel can cope with paper clips and staples.

Multi-function control panel for fast, easy operation.

Castors with brake for convenient mobility and firm standing.