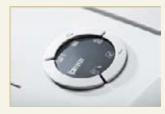

Automatic acoustic switchoff function stops the motor instantly.

Solid-steel cutters in special steel can cope with paper clips and staples.

Multi-function control panel for fast, easy operation.

Castors with brake for convenient mobility and firm standing.