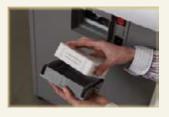

## 41504

Innovative DAHLE CleanTEC®filter system for reducing fine dust.

TÜV Nord confirms:Over 98% less fine dust in the air from document shredders.

The filter can be changed quickly and easily.

Permanent measurement of paper volume for uninterrupted shredding.