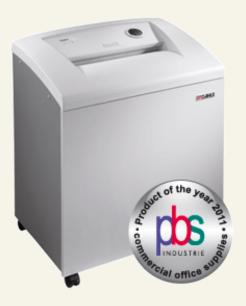

## High volume document shredder DAHLE CleanTEC®

**20710** Fine dust filter

Intertek GS ( E

## 41504

With the unique DAHLE CleanTEC® filter system for a better indoor climate and the convenience of the DAHLE Safe Technology safety package. Powerful motor for high shredding capacity, particularly quiet. Solid-steel cutters in special high-grade steel can cope with paper clips and staples. User-friendly electronics with electronic start/stop function controlled by integrated light barrier. Ergonomically designed control panel with illuminated function and information unit. Simple and safe paper infeed. Motor cuts out automatically when waste bag is full and door is open. Auto-reverse function. Energy saving from two inactivity levels: Sleep mode after 10 minutes and complete shut-down after 30 minutes. Widely opening door for convenient waste bag disposal. Good mobility from large casters and brakes for firm standing. Highquality wooden base cabinet. Including 10 waste bags.

## High volume document shredder DAHLE CleanTEC®