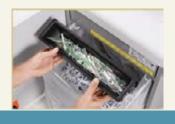

## 41504

Innovative DAHLE CleanTEC®filter system for reducing fine dust.

TÜV Nord confirms:Over 98% less fine dust in the air from document shredders.

The filter can be changed quickly and easily.

Permanent measurement of paper volume for uninterrupted shredding.