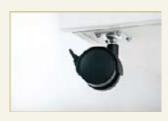

Automatic acoustic switchoff function stops the motor instantly.

Solid-steel cutters in special steel can cope with paper clips and staples.

Multi-function control panel for fast, easy operation.

Castors with brake for convenient mobility and firm standing.