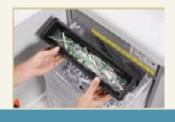

## 41404

With the unique DAHLE CleanTEC® filter system for a better indoor climate and the convenience of the DAHLE Safe Technology safety package. Powerful motor for high shredding capacity, particularly quiet. Solid-steel cutters in special high-grade steel can cope with paper clips and staples. User-friendly electronics with electronic start/stop function controlled by integrated light barrier. Ergonomically designed control panel with illuminated function and information unit. Simple and safe paper infeed. Motor cuts out automatically when waste bag is full and door is open. Auto-reverse function. Energy saving from two inactivity levels: Sleep mode after 10 minutes and complete shut-down after 30 minutes. Widely opening door for convenient waste bag disposal. Good mobility from large casters and brakes for firm standing. Highquality wooden base cabinet. Including 10 waste bags.

## 41404

Innovative DAHLE CleanTEC®filter system for reducing fine dust.

TÜV Nord confirms:Over 98% less fine dust in the air from document shredders.

The filter can be changed quickly and easily.

Permanent measurement of paper volume for uninterrupted shredding.