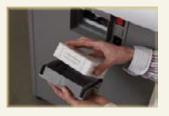

## 41404

Innovative DAHLE CleanTEC®filter system for reducing fine dust.

TÜV Nord confirms:Over 98% less fine dust in the air from document shredders.

The filter can be changed quickly and easily.

Permanent measurement of paper volume for uninterrupted shredding.