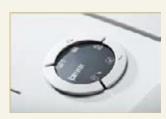

Automatic acoustic switchoff function stops the motor instantly.

Solid-steel cutters in special steel can cope with paper clips and staples.

Multi-function control panel for fast, easy operation.

Castors with brake for convenient mobility and firm standing.