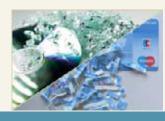

This document shredder destroys CDs/DVDs and cheque cards.

Separate waste box for CDs/ DVDs and cheque cards.