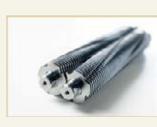

## 41404

With the unique DAHLE CleanTEC® filter system for a better indoor climate and the convenience of the DAHLE Safe Technology safety package. Powerful motor for high shredding capacity, particularly quiet. Solid-steel cutters in special high-grade steel can cope with paper clips and staples. User-friendly electronics with electronic start/stop function controlled by integrated light barrier. Ergonomically designed control panel with illuminated function and information unit. Simple and safe paper infeed. Motor cuts out automatically when waste bag is full and door is open. Auto-reverse function. Energy saving from two inactivity levels: Sleep mode after 10 minutes and complete shut-down after 30 minutes. Widely opening door for convenient waste bag disposal. Good mobility from large casters and brakes for firm standing. Highquality wooden base cabinet. Including 10 waste bags.

- 35-year warranty on solid-steel cutters
- Handled correctly, document shredders come with a 2-year warranty on proper working order

Feed width: Shred capacity A4 70 g/m<sup>2</sup>: Shred capacity A4 80g/m<sup>2</sup>: Shred size: Security level: Operation: Shred speed: Waste volume: db (A) when idle: Motor: Voltage: **Dimensions:** Weight:

Bar code No:

260 mm 24 sheet 19 sheet 3,9 mm P-2 / 0-2 / T-2 / E-2 Electronics 4,4 m/min 100 Litre 51 db 650 Watts 230 V 930 x 540 x 430 Hx-WxD/mm 45 kg 4007885248486