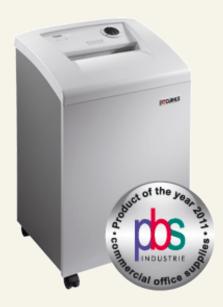

## Departmental shredder DAHLE CleanTEC®

### 20710

Fine dust filter

With the unique DAHLE CleanTEC® filter system for a better indoor climate and the convenience of the DAHLE Safe Technology safety package. Powerful motor for high shredding capacity, particularly quiet. Solid-steel cutters in special high-grade steel can cope with paper clips and staples. User-friendly electronics with electronic start/stop function controlled by integrated light barrier. Ergonomically designed control panel with illuminated function and information unit. Simple and safe paper infeed. Motor cuts out automatically when waste bag is full and door is open. Auto-reverse function. Energy saving from two inactivity levels: Sleep mode after 10 minutes and complete shut-down after 30 minutes. Widely opening door for convenient waste bag disposal. Good mobility from large casters and brakes for firm standing. Highquality wooden base cabinet. Including 10 waste bags and 400 ml of oil.

- 35-year warranty on solid-steel cutters
- Handled correctly, document shredders come with a 2-year warranty on proper working order

Feed width: 240 mm Shred capacity A4 70 g/m<sup>2</sup>: 16 sheet Shred capacity A4 80g/m<sup>2</sup>: 13 sheet Shred size: 3,9 x 40 mm