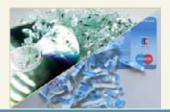

Castors with brake for convenient mobility and firm standing.

This document shredder destroys CDs/DVDs and cheque cards.

Separate waste box for CDs/ DVDs and cheque cards.