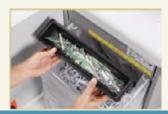

### 20710

Fine dust filter

With the unique DAHLE CleanTEC® filter system for a better indoor climate and the convenience of the DAHLE Safe Technology safety package. Powerful motor for high shredding capacity, particularly quiet. Solid-steel cutters in special high-grade steel can cope with paper clips and staples. User-friendly electronics with electronic start/stop function controlled by integrated light barrier. Ergonomically designed control panel with illuminated function and information unit. Simple and safe paper infeed. Motor cuts out automatically when waste bag is full and door is open. Auto-reverse function. Energy saving from two inactivity levels: Sleep mode after 10 minutes and complete shut-down after 30 minutes. Widely opening door for convenient waste bag disposal. Good mobility from large casters and brakes for firm standing. Highquality wooden base cabinet. Including 10 waste bags and 400 ml of oil.