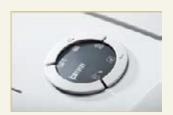

Permanent measurement of paper volume for uninterrupted shredding.

Automatic acoustic switchoff function stops the motor instantly.

Integrated oil tank for controlled, automatic cutter lubrication.

Multi-function control panel for fast, easy operation.