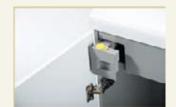

### 20710

Fine dust filter

With the unique DAHLE CleanTEC® filter system for a better indoor climate and the convenience of the DAHLE Safe Technology safety package. Powerful motor for high shredding capacity, particularly quiet. Solid-steel cutters in special high-grade steel can cope with paper clips and staples. User-friendly electronics with electronic start/stop function controlled by integrated light barrier. Ergonomically designed control panel with illuminated function and information unit. Simple and safe paper infeed. Motor cuts out automatically when waste bag is full and door is open. Auto-reverse function. Energy saving from two inactivity levels: Sleep mode after 10 minutes and complete shut-down after 30 minutes. Widely opening door for convenient waste bag disposal. Good mobility from large casters and brakes for firm standing. Highquality wooden base cabinet. Including 10 waste bags and 400 ml of oil.

Permanent measurement of paper volume for uninterrupted shredding.

Automatic acoustic switchoff function stops the motor instantly.

Integrated oil tank for controlled, automatic cutter lubrication.

Multi-function control panel for fast, easy operation.