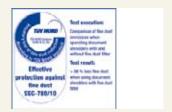

# Departmental shredder DAHLE CleanTEC®

41314

Innovative DAHLE CleanTEC® filter system for reducing fine dust.

TÜV Nord confirms:Over 98% less fine dust in the air from document shredders.

The filter can be changed quickly and easily.