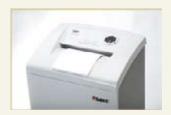

### Deskside document shredder DAHLE CleanTEC®

## Deskside document shredder DAHLE CleanTEC®

41230

Innovative DAHLE CleanTEC®filter system for reducing fine dust.

TÜV Nord confirms:Over 98% less fine dust in the air from document shredders.

The filter is made of special 3-ply, fully recyclable non-woven material.