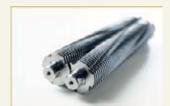

Solid-steel cutters in special steel can cope with paper clips and staples.

Multi-function control panel for fast, easy operation.

Castors with brake for convenient mobility and firm standing.