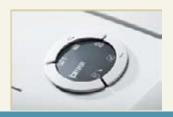

#### 41230

With the unique DAHLE CleanTEC® filter system for a better indoor climate and the convenience of the DAHLE Safe Technology safety package. Powerful motor for high shredding capacity, particularly quiet. Solid-steel cutters in special high-grade steel can cope with paper clips and staples. User-friendly electronics with electronic start/stop function controlled by integrated light barrier. Ergonomically designed control panel with illuminated function and information unit. Simple and safe paper infeed. Motor cuts out automatically when waste bag is full and door is open. Auto-reverse function. Energy saving from two inactivity levels: Sleep mode after 10 minutes and complete shut-down after 30 minutes. Widely opening door for convenient waste bag disposal. Good mobility from large casters and brakes for firm standing. Highquality wooden base cabinet. Including 10 waste bags and 400 ml of oil.

Solid-steel cutters in special steel can cope with paper clips and staples.

Multi-function control panel for fast, easy operation.

Castors with brake for convenient mobility and firm standing.