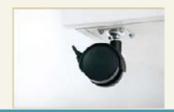

Solid-steel cutters in special steel can cope with paper clips and staples.

Multi-function control panel for fast, easy operation.

Castors with brake for convenient mobility and firm standing.