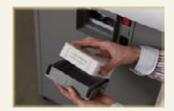

The filter can be changed quickly and easily.

Permanent measurement of paper volume for uninterrupted shredding.

Automatic acoustic switchoff function stops the motor instantly.

Integrated oil tank for controlled, automatic cutter lubrication.