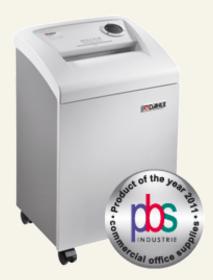

### Deskside document shredder DAHLE CleanTEC®

#### 41230

With the unique DAHLE CleanTEC® filter system for a better indoor climate and the convenience of the DAHLE Safe Technology safety package. Powerful motor for high shredding capacity, particularly quiet. Solid-steel cutters in special high-grade steel can cope with paper clips and staples. User-friendly electronics with electronic start/stop function controlled by integrated light barrier. Ergonomically designed control panel with illuminated function and information unit. Simple and safe paper infeed. Motor cuts out automatically when waste bag is full and door is open. Auto-reverse function. Energy saving from two inactivity levels: Sleep mode after 10 minutes and complete shut-down after 30 minutes. Widely opening door for convenient waste bag disposal. Good mobility from large casters and brakes for firm standing. Highquality wooden base cabinet. Including 10 waste bags and 400 ml of oil.

- 5-year warranty on solid-steel cutters
- Handled correctly, document shredders come with a 2-year warranty on proper working order

Feed width: 240 mm Shred capacity A4 70 g/m<sup>2</sup>: 3 sheet Shred capacity A4 80g/m<sup>2</sup>: 2 sheet Shred size: 0,8 x 12 mm Security level: P-6 / F-3 Operation: Electronics Shred speed: 6 m/min Waste volume: 40 Litre db (A) when idle: 50 db Motor: 350 Watts Voltage: 230 V

690 x 430 x 340 Hx-Dimensions:

WxD/mm

Weight: 24 kg

Bar code No: 4007885248103