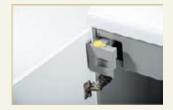

The filter can be changed quickly and easily.

Permanent measurement of paper volume for uninterrupted shredding.

Automatic acoustic switchoff function stops the motor instantly.

Integrated oil tank for controlled, automatic cutter lubrication.