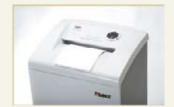

## Deskside document shredder DAHLE CleanTEC®

**Optional features** 20706 Waste bags

20710 Fine dust filter

## 41206

With the unique DAHLE CleanTEC® filter system for a better indoor climate and the convenience of the DAHLE Safe Technology safety package. Powerful motor for high shredding capacity, particularly quiet. Solid-steel cutters in special high-grade steel can cope with paper clips and staples. User-friendly electronics with electronic start/stop function controlled by integrated light barrier. Ergonomically designed control panel with illuminated function and information unit. Simple and safe paper infeed. Motor cuts out automatically when waste bag is full and door is open. Auto-reverse function. Energy saving from two inactivity levels: Sleep mode after 10 minutes and complete shut-down after 30 minutes. Widely opening door for convenient waste bag disposal. Good mobility from large casters and brakes for firm standing. Highquality wooden base cabinet. Including 10 waste bags.