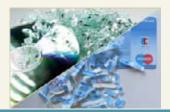

Multi-function control panel for fast, easy operation.

Castors with brake for convenient mobility and firm standing.

This document shredder destroys CDs/DVDs and cheque cards.

Separate waste box for CDs/ DVDs and cheque cards.