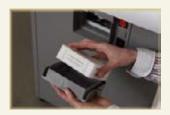

## Deskside document shredder DAHLE CleanTEC®

41206

Innovative DAHLE CleanTEC®filter system for reducing fine dust.

TÜV Nord confirms:Over 98% less fine dust in the air from document shredders.

The filter can be changed quickly and easily.