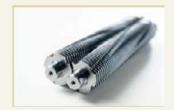

- 35-year warranty on solid-steel cutters
- Handled correctly, document shredders come with a 2-year warranty on proper working order

Feed width: 240 mm Shred capacity A4 70 g/m<sup>2</sup>: 19 sheet Shred capacity A4 80g/m<sup>2</sup>: 16 sheet Shred size: 5,8 mm

Permanent measurement of paper volume for uninterrupted shredding.

Automatic acoustic switchoff function stops the motor instantly.

Solid-steel cutters in special steel can cope with paper clips and staples.