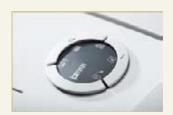

Multi-function control panel for fast, easy operation.

Castors with brake for convenient mobility and firm standing.

This document shredder destroys CDs/DVDs and cheque cards.

Separate waste box for CDs/ DVDs and cheque cards.