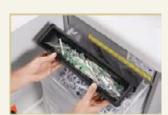

## Deskside document shredder DAHLE CleanTEC®

41206

Innovative DAHLE CleanTEC®filter system for reducing fine dust.

TÜV Nord confirms:Over 98% less fine dust in the air from document shredders.

The filter can be changed quickly and easily.