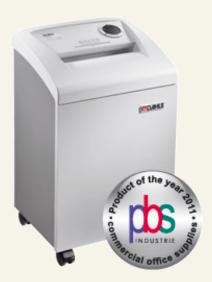

## Deskside document shredder DAHLE CleanTEC®

**Optional features** 20706 Waste bags

20710 Fine dust filter

## 41206

With the unique DAHLE CleanTEC® filter system for a better indoor climate and the convenience of the DAHLE Safe Technology safety package. Powerful motor for high shredding capacity, particularly quiet. Solid-steel cutters in special high-grade steel can cope with paper clips and staples. User-friendly electronics with electronic start/stop function controlled by integrated light barrier. Ergonomically designed control panel with illuminated function and information unit. Simple and safe paper infeed. Motor cuts out automatically when waste bag is full and door is open. Auto-reverse function. Energy saving from two inactivity levels: Sleep mode after 10 minutes and complete shut-down after 30 minutes. Widely opening door for convenient waste bag disposal. Good mobility from large casters and brakes for firm standing. Highquality wooden base cabinet. Including 10 waste bags.

- 35-year warranty on solid-steel cutters
- Handled correctly, document shredders come with a 2-year warranty on proper working order

Feed width: 240 mm Shred capacity A4 70 g/m<sup>2</sup>: 19 sheet Shred capacity A4 80g/m<sup>2</sup>: 16 sheet Shred size: 5,8 mm

Security level: P-2 / 0-2 / T-2 / E-2

Operation: Electronics Shred speed: 6 m/min Waste volume: 40 Litre db (A) when idle: 47 db Motor: 350 Watts Voltage: 230 V

690 x 430 x 340 Hx-Dimensions:

WxD/mm

Weight: 24 kg