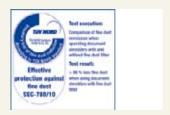

## Deskside document shredder DAHLE CleanTEC®

41206

Innovative DAHLE CleanTEC®filter system for reducing fine dust.

TÜV Nord confirms:Over 98% less fine dust in the air from document shredders.

The filter can be changed quickly and easily.