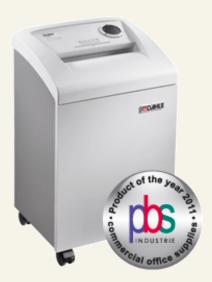

## Deskside document shredder DAHLE CleanTEC®

**Optional features** 20706

Waste bags

20710 Fine dust filter

## 41204

With the unique DAHLE CleanTEC® filter system for a better indoor climate and the convenience of the DAHLE Safe Technology safety package. Powerful motor for high shredding capacity, particularly quiet. Solid-steel cutters in special high-grade steel can cope with paper clips and staples. User-friendly electronics with electronic start/stop function controlled by integrated light barrier. Ergonomically designed control panel with illuminated function and information unit. Simple and safe paper infeed. Motor cuts out automatically when waste bag is full and door is open. Auto-reverse function. Energy saving from two inactivity levels: Sleep mode after 10 minutes and complete shut-down after 30 minutes. Widely opening door for convenient waste bag disposal. Good mobility from large casters and brakes for firm standing. Highquality wooden base cabinet. Including 10 waste bags.

- 35-year warranty on solid-steel cutters
- Handled correctly, document shredders come with a 2-year warranty on proper working order

Feed width: 240 mm Shred capacity A4 70 g/m<sup>2</sup>: 17 sheet Shred capacity A4 80g/m<sup>2</sup>: 14 sheet Shred size: 3,9 mm Security level: P-2 / T-2 / E-2 Operation: Electronics Shred speed: 6 m/min Waste volume: 40 Litre db (A) when idle: 46 db Motor: 350 Watts

690 x 430 x 340 Hx-Dimensions:

WxD/mm

230 V

Weight: 24 kg

Voltage:

Bar code No: 4007885248028