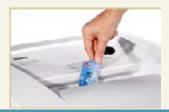

Multi-function control panel for fast, easy operation.

Castors with brake for convenient mobility and firm standing.

This document shredder destroys cheque cards.

Separate waste box for cheque cards.