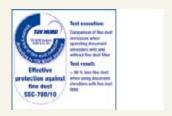

## Deskside document shredder DAHLE CleanTEC®

41204

Innovative DAHLE CleanTEC®filter system for reducing fine dust.

TÜV Nord confirms:Over 98% less fine dust in the air from document shredders.

The filter can be changed quickly and easily.