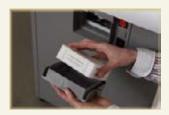

Multi-function control panel for fast, easy operation.

Castors with brake for convenient mobility and firm standing.

This document shredder destroys cheque cards.

Separate waste box for cheque cards.