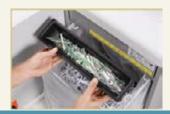

## Deskside document shredder DAHLE CleanTEC®

41204

Innovative DAHLE CleanTEC®filter system for reducing fine dust.

TÜV Nord confirms:Over 98% less fine dust in the air from document shredders.

The filter can be changed quickly and easily.