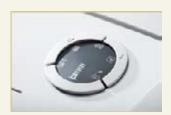

Multi-function control panel for fast, easy operation.

Castors with brake for convenient mobility and firm standing.

This document shredder destroys cheque cards.

Separate waste box for cheque cards.