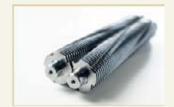

- 35-year warranty on solid-steel cutters
- Handled correctly, document shredders come with a 2-year warranty on proper working order

Feed width: 240 mm Shred capacity A4 70 g/m<sup>2</sup>: 17 sheet Shred capacity A4 80g/m<sup>2</sup>: 14 sheet Shred size: 3,9 mm Security level: P-2 / T-2 / E-2 Operation: Electronics Shred speed: 6 m/min Waste volume: 40 Litre db (A) when idle: 46 db Motor: 350 Watts

Permanent measurement of paper volume for uninterrupted shredding.

Automatic acoustic switchoff function stops the motor instantly.

Solid-steel cutters in special steel can cope with paper clips and staples.