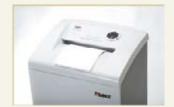

## Deskside document shredder DAHLE CleanTEC®

**Optional features** 20706

Waste bags

20710 Fine dust filter

## 41204

With the unique DAHLE CleanTEC® filter system for a better indoor climate and the convenience of the DAHLE Safe Technology safety package. Powerful motor for high shredding capacity, particularly quiet. Solid-steel cutters in special high-grade steel can cope with paper clips and staples. User-friendly electronics with electronic start/stop function controlled by integrated light barrier. Ergonomically designed control panel with illuminated function and information unit. Simple and safe paper infeed. Motor cuts out automatically when waste bag is full and door is open. Auto-reverse function. Energy saving from two inactivity levels: Sleep mode after 10 minutes and complete shut-down after 30 minutes. Widely opening door for convenient waste bag disposal. Good mobility from large casters and brakes for firm standing. Highquality wooden base cabinet. Including 10 waste bags.

## Deskside document shredder DAHLE CleanTEC®

41204

Innovative DAHLE CleanTEC®filter system for reducing fine dust.

TÜV Nord confirms:Over 98% less fine dust in the air from document shredders.

The filter can be changed quickly and easily.