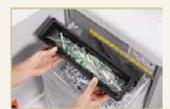

# High volume document shredder DAHLE BaseCLASS

40634

Multi-function control panel for fast, easy operation.

Solid-steel cutters in special steel can cope with paper clips and staples.

Integrated oil tank for controlled, automatic cutter lubrication.