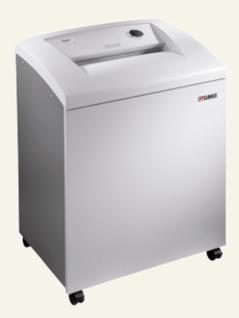

## High volume document shredder DAHLE BaseCLASS

## 40634

Powerful motor for high shredding capacity, particularly quiet. Solid-steel cutters in special high-grade steel can cope with paper clips and staples. User-friendly electronics with electronic start/stop function controlled by integrated light barrier. Ergonomically designed control panel with illuminated function and information unit. Simple and safe paper infeed. Motor cuts out automatically when waste bag is full and door is open. Auto-reverse function. Energy saving from two inactivity levels: Sleep mode after 10 minutes and complete shut-down after 30 minutes. Widely opening door for convenient waste bag disposal. Good mobility from large casters and brakes for firm standing. High-quality wooden base cabinet. Including 10 waste bags and 400 ml of oil.

- 5-year warranty on solid-steel cutters
- Handled correctly, document shredders come with a 2-year warranty on proper working order

Feed width: 400 mm Shred capacity A4 70 g/m<sup>2</sup>: 11 sheet Shred capacity A4 80g/m<sup>2</sup>: 9 sheet Shred size: 1 x 4,7 mm P-7 / F-3 / T-6 Security level: Operation: Electronics Shred speed: 8 m/min Waste volume: 160 Litre db (A) when idle: 52 db Motor: 1650 Watts 230 V Voltage:

# High volume document shredder DAHLE BaseCLASS

40634

Multi-function control panel for fast, easy operation.

Solid-steel cutters in special steel can cope with paper clips and staples.

Integrated oil tank for controlled, automatic cutter lubrication.

Castors with brake for convenient mobility and firm standing.

This document shredder also destroys cheque cards.

Separate waste box for cheque cards.