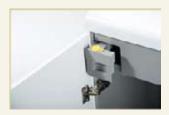

# High volume document shredder DAHLE BaseCLASS

40634

Multi-function control panel for fast, easy operation.

Solid-steel cutters in special steel can cope with paper clips and staples.

Integrated oil tank for controlled, automatic cutter lubrication.