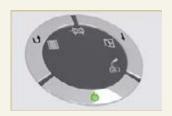

# High volume document shredder DAHLE BaseCLASS

40634

Multi-function control panel for fast, easy operation.

Solid-steel cutters in special steel can cope with paper clips and staples.

Integrated oil tank for controlled, automatic cutter lubrication.