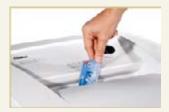

Castors with brake for convenient mobility and firm standing.

This document shredder also destroys cheque cards.

Separate waste box for cheque cards.