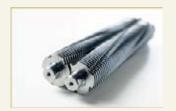

## 40634

Powerful motor for high shredding capacity, particularly quiet. Solid-steel cutters in special high-grade steel can cope with paper clips and staples. User-friendly electronics with electronic start/stop function controlled by integrated light barrier. Ergonomically designed control panel with illuminated function and information unit. Simple and safe paper infeed. Motor cuts out automatically when waste bag is full and door is open. Auto-reverse function. Energy saving from two inactivity levels: Sleep mode after 10 minutes and complete shut-down after 30 minutes. Widely opening door for convenient waste bag disposal. Good mobility from large casters and brakes for firm standing. High-quality wooden base cabinet. Including 10 waste bags and 400 ml of oil.

# High volume document shredder DAHLE BaseCLASS

40634

Multi-function control panel for fast, easy operation.

Solid-steel cutters in special steel can cope with paper clips and staples.

Integrated oil tank for controlled, automatic cutter lubrication.