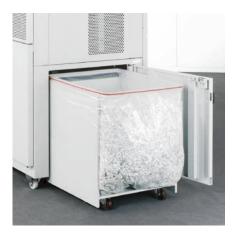

#### SHRED TROLLEY

The door on the rear side of the shredder is electronically secured and allows safe and easy removal of the shred trolley.