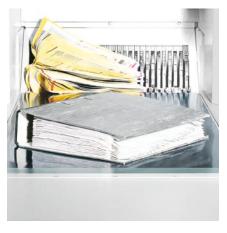

## IDEAL **5009**

Simply gigantic: high-capacity shredder for really large quantities and complete lever arch files.

| Level P-2        | 8 x 40-80 mm particle cut |
|------------------|---------------------------|
| Sheet capacity*: | 600-700 I 500-600         |
|                  |                           |
| Level P-3        | 6 x 50 mm particle cut    |
|                  |                           |

Sheet capacity\*: 300-400 | 250-350

\* A4 paper 70 g/m<sup>2</sup> | 80 g/m<sup>2</sup>