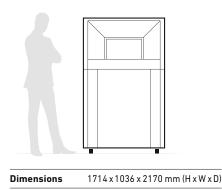

#### **Technical specifications**

| Volume | 300 litres (shred trolley) |
|--------|----------------------------|
| Power  | 400 V / 50 Hz / 3 ~**      |
|        |                            |

Motor capacity 9 kW three phase motor

\*\* other voltages available

Weight

1130 kg

IDE//\L