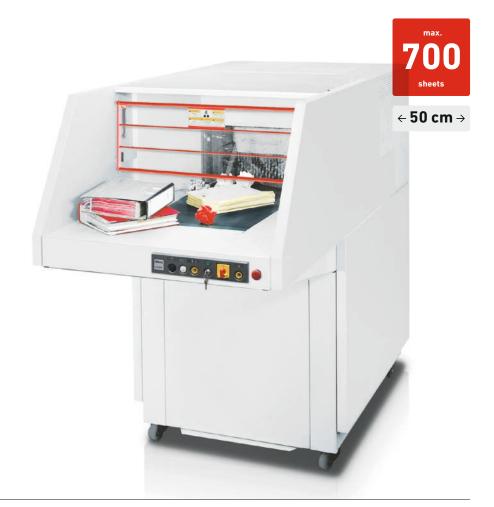

## IDEAL **5009**

Simply gigantic: high-capacity shredder for really large quantities and complete lever arch files.

| Level P-2        | 8 x 40-80 mm particle cut |
|------------------|---------------------------|
| Sheet capacity*: | 600-700 I 500-600         |
|                  |                           |
| Level P-3        | 6 x 50 mm particle cut    |
|                  |                           |

#### Product characteristics

Large feeding table with conveyor belt and electronically secured safety guard in the feeding area. Control panel for forward/stop/reverse. Safety lock and key, main switch and emergency cut-off switch. Optical indicators for the operational status. 2-MATIC – two automatic speed levels with automatic adaption of the shred speed to the paper quantity fed. Electronic control prevents overfeeding: automatic reverse and refeeding in case of paper jams. Automatic cut-off if the shred bag is full. Centralised oiler for convenient lubrication of the shredding head. Large shred compartment with electronically secured door on the rear side of the machine. Shred trolley with plastic bag mounting frame. Powerful three phase motors (9.0 kW). Thermal motor protection. Robust shredding heads with special hardened cutting shafts made of high-quality steel, resistant against soft metal objects. Machine mobile on castors. Accessories at an extra cost: second shred trolley and a modular conveyor belt system for the shred exit area. Two years guarantee on the cutting tools. Depth with modular conveyor belt system: 3070 mm.