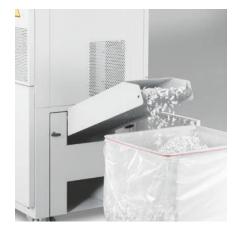

#### **CONVEYOR BELT SYSTEM**

By using the conveyor belt system the output of the shredder can be doubled (removing of the full plastic bag is not necessary).