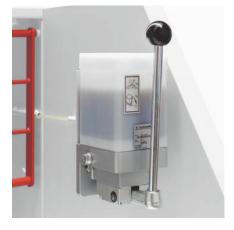

#### **CONTROL PANEL**

Ergonomically placed control panel with push buttons for forward / stop / reverse and optical indicators for the operational status of the shredder.

**ROBUST SHREDDING HEADS** 

Complete lever arch files including metal components can be shredded due to the highquality, tempered steel cutters.

#### EASY LUBRICATION

A centralised oiler for easy lubrication of the cutting head is standard equipment on this high-capacity shredder.