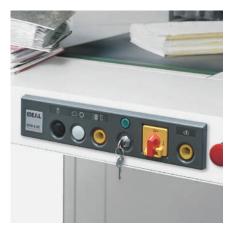

#### **CONTROL PANEL**

Ergonomically placed control panel with push buttons for forward / stop / reverse and optical indicators for the operational status of the shredder.

**ROBUST SHREDDING HEADS** 

Complete lever arch files including metal components can be shredded due to the highquality, tempered steel cutters.